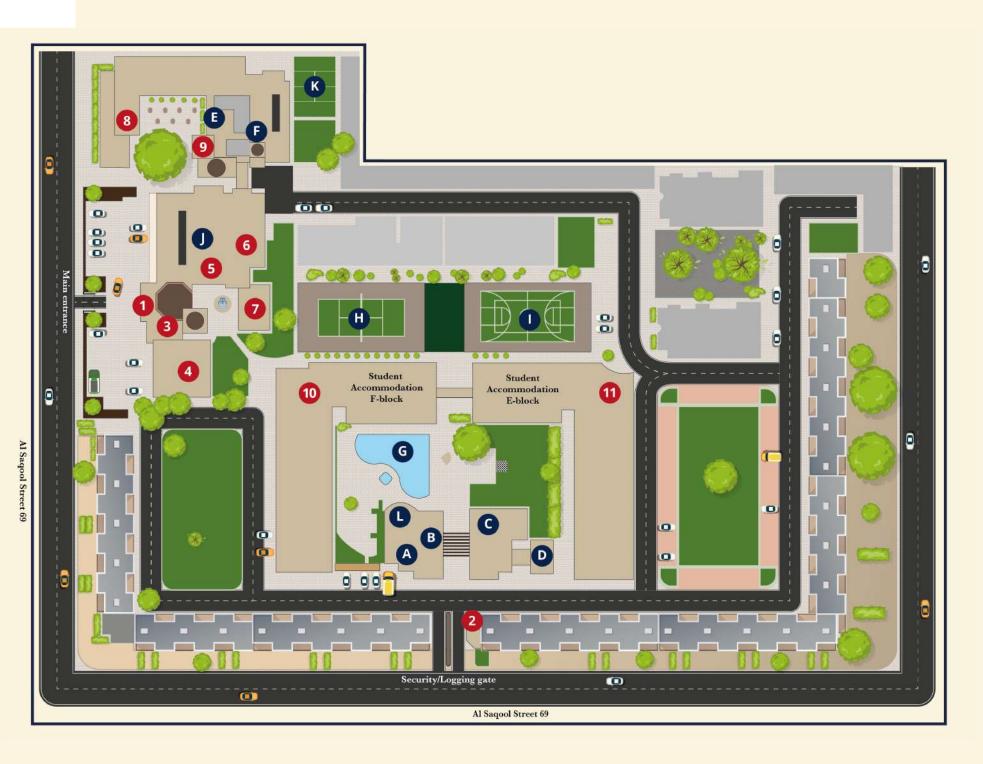

## **Academy map**

All services at EAHM and where to find them.

## **Premises**

- 1. Main Entrance
- 2. Security/Logging gate
- 3. EAHM reception phase 1
- 4. Auditorium
- 5. ICON student's training restaurant
- 6. The Café
- Conservatory
- 8. Academic Suite
- 9. EAHM Reception phase 2
- 10. Student Accommodation (F-block)
- 11. Student Accommodation (E-block)

## **Facilities**

- A. Welcome centre
- B. Barza (Student lounge)
- C. Gym
- D. Mini Mart
- E. Prayer room
- Rooftop
- G. Swimming pool
- H. Tennis court
- Multi-sports court
- Innovation Hub
- K. Badminton court
- L. Pool Café (Cioccolilly's)